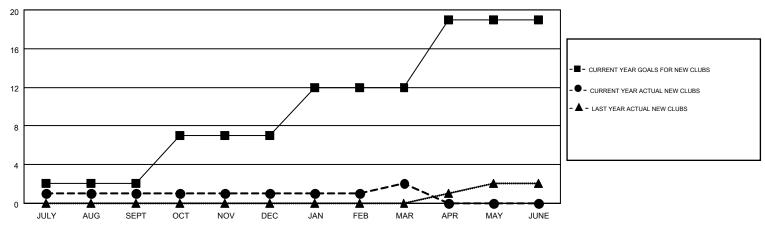

## MONTHLY MEMBERSHIP PROGRESS REPORT

Multiple District 14

**LOCATION: PENNSYLVANIA** 

GMT CA 1

Results as of: 3/31/2015

JERRY SMITH

|               |                  |                   |                  |                  | · · · · · · · · · · · · · · · · · · · |                    |                                        |                    |                  |
|---------------|------------------|-------------------|------------------|------------------|---------------------------------------|--------------------|----------------------------------------|--------------------|------------------|
|               |                  | Clubs             |                  |                  | Members  RESULTS FOR 2014-2015        |                    |                                        |                    |                  |
|               | RESU             | LTS FOR 2014-2015 |                  |                  |                                       |                    |                                        |                    |                  |
| QUARTER       | NEW CLUB<br>GOAL | NEW CLUBS         | DROPPED<br>CLUBS | NET<br>GAIN/LOSS | QUARTER                               | NEW MEMBER<br>GOAL | CHARTER AND<br>NEW<br>MEMBERS<br>ADDED | DROPPED<br>MEMBERS | NET<br>GAIN/LOSS |
| JULY/AUG/SEPT | 2                | 1                 | 7                | -6               | JULY/AUG/SEPT                         | 35                 | 301                                    | 667                | -366             |
| OCT/NOV/DEC   | 5                | 0                 | 4                | -4               | OCT/NOV/DEC                           | 177                | 400                                    | 543                | -143             |
| JAN/FEB/MAR   | 5                | 1                 | 4                | -3               | JAN/FEB/MAR                           | 255                | 312                                    | 474                | -162             |
| APR/MAY/JUNE  | 7                | 0                 | 0                | 0                | APR/MAY/JUNE                          | 111                | 0                                      | 0                  | 0                |

## GOALS AND ACTUAL NEW CLUBS CUMULATIVE

| DROPPED CLUBS: 15  |       | 374 CLUBS OF 727 ADDED 1 OR MORE | GENDER DISTRIBUTION        |                 |       |
|--------------------|-------|----------------------------------|----------------------------|-----------------|-------|
|                    |       | NEW MEMBERS                      | MALE                       | 15,725 (77.34%) |       |
|                    |       |                                  | FEMALE                     | 4,607 (22.66%)  |       |
| DROPPED MEMBERS    |       |                                  |                            |                 |       |
| DECEASED           | 283   | CLICK HERE FOR HEALTH            | 544411 V 11111 T 145140550 |                 | 3,534 |
| CLUB CANCELLED 146 |       | ASSESSMENT DATA                  | FAMILY UNIT MEMBERS        |                 |       |
| OTHER              | 1,254 |                                  | HEAD OF HOUSEHOLD          | 1,709           |       |
| TOTAL              | 1,683 |                                  | NON-HEAD OF HOUSEHOL       | 1,825           |       |