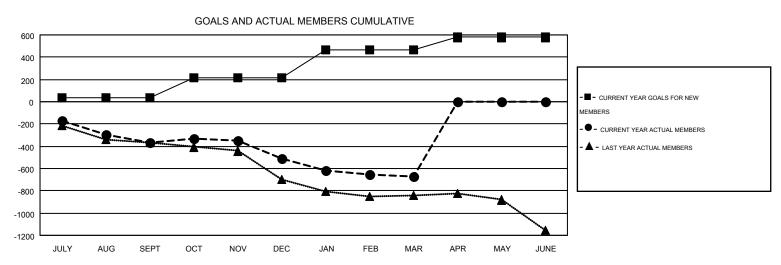

## MONTHLY MEMBERSHIP PROGRESS REPORT

Multiple District 14

**LOCATION: PENNSYLVANIA** 

GMT CA 1

Results as of: 3/31/2015

JERRY SMITH

|               |                  |                   |                  |                  | · · · · · · · · · · · · · · · · · · · |                    |                                        |                    |                  |
|---------------|------------------|-------------------|------------------|------------------|---------------------------------------|--------------------|----------------------------------------|--------------------|------------------|
|               |                  | Clubs             |                  |                  | Members  RESULTS FOR 2014-2015        |                    |                                        |                    |                  |
|               | RESU             | LTS FOR 2014-2015 |                  |                  |                                       |                    |                                        |                    |                  |
| QUARTER       | NEW CLUB<br>GOAL | NEW CLUBS         | DROPPED<br>CLUBS | NET<br>GAIN/LOSS | QUARTER                               | NEW MEMBER<br>GOAL | CHARTER AND<br>NEW<br>MEMBERS<br>ADDED | DROPPED<br>MEMBERS | NET<br>GAIN/LOSS |
| JULY/AUG/SEPT | 2                | 1                 | 7                | -6               | JULY/AUG/SEPT                         | 35                 | 301                                    | 667                | -366             |
| OCT/NOV/DEC   | 5                | 0                 | 4                | -4               | OCT/NOV/DEC                           | 177                | 400                                    | 543                | -143             |
| JAN/FEB/MAR   | 5                | 1                 | 4                | -3               | JAN/FEB/MAR                           | 255                | 312                                    | 474                | -162             |
| APR/MAY/JUNE  | 7                | 0                 | 0                | 0                | APR/MAY/JUNE                          | 111                | 0                                      | 0                  | 0                |

## GOALS AND ACTUAL NEW CLUBS CUMULATIVE

| DROPPED CLUBS: 15  |       | 374 CLUBS OF 727 ADDED 1 OR MORE | GENDER DISTRIBUTION        |                 |       |
|--------------------|-------|----------------------------------|----------------------------|-----------------|-------|
|                    |       | NEW MEMBERS                      | MALE                       | 15,725 (77.34%) |       |
|                    |       |                                  | FEMALE                     | 4,607 (22.66%)  |       |
| DROPPED MEMBERS    |       |                                  |                            |                 |       |
| DECEASED           | 283   | CLICK HERE FOR HEALTH            | 544411 V 11111 T 145140550 |                 | 3,534 |
| CLUB CANCELLED 146 |       | ASSESSMENT DATA                  | FAMILY UNIT MEMBERS        |                 |       |
| OTHER              | 1,254 |                                  | HEAD OF HOUSEHOLD          | 1,709           |       |
| TOTAL              | 1,683 |                                  | NON-HEAD OF HOUSEHOL       | 1,825           |       |